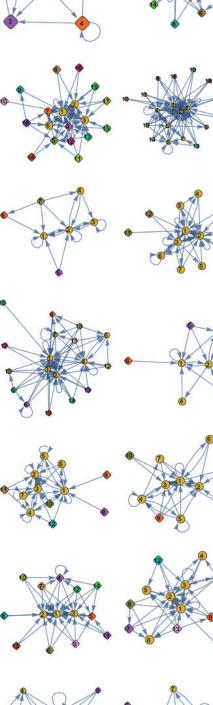

## Science

A systematic way of linking city science and urban design is significant for progressing both sides. Both urban design and science can be enhanced by allowing individual intuitional knowledge as input to derive more generalizable evidence.

## Urban Patterns

SOM by Spatial Elements

SOM by Perceptional Elements











## Design

Complex urban elements - the topics of science and design - need multi-source data and representations. We see a lack of digital modeling approaches for integrating heterogeneous data and facilitating interactions between humans and machines.

## Individual observations

|   |             |                                      |                           |                                   | 0                         |