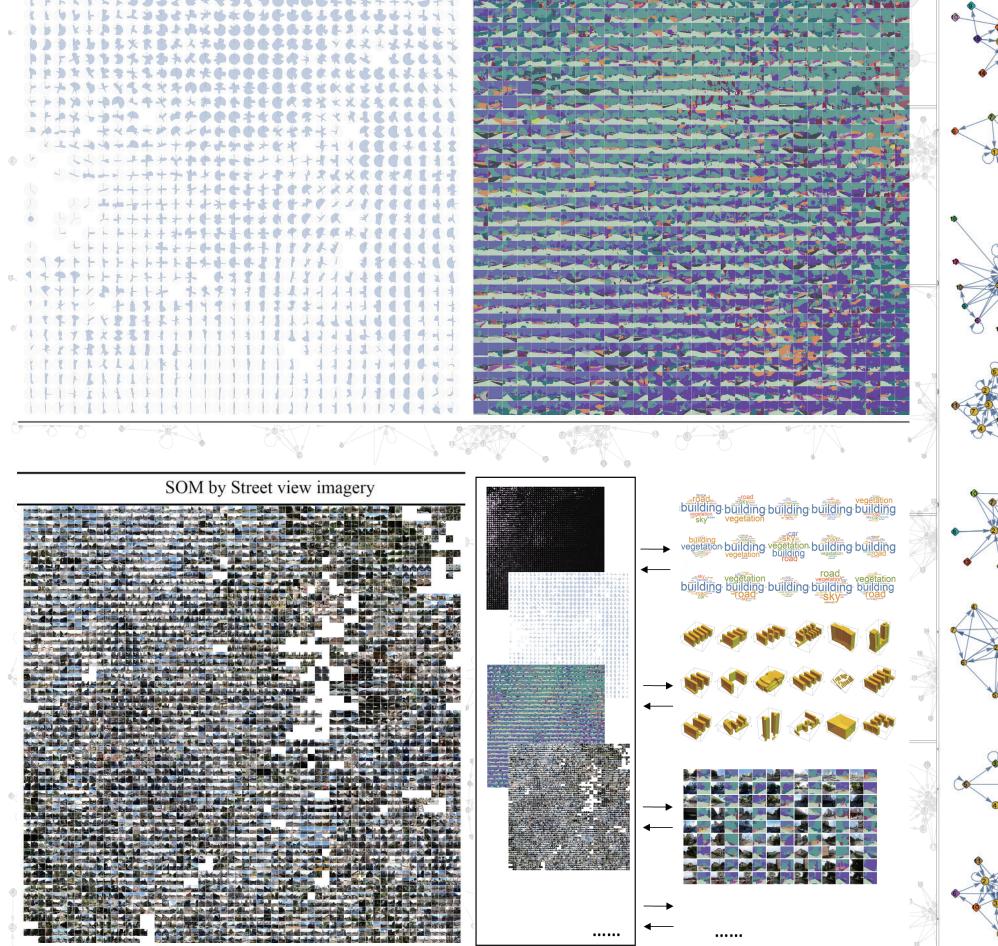

## Science

A systematic way of linking city science and urban design is significant for progressing both sides. Both urban design and science can be enhanced by allowing individual intuitional knowledge as input to derive more generalizable evidence.

## Urban Patterns

SOM by Spatial Elements

SOM by Perceptional Elements











## Design

Complex urban elements - the topics of science and design - need multi-source data and representations. We see a lack of digital modeling approaches for integrating heterogeneous data and facilitating interactions between humans and machines.

## Individual observations

|   |             |                                      |                           |                                   | 0                         |